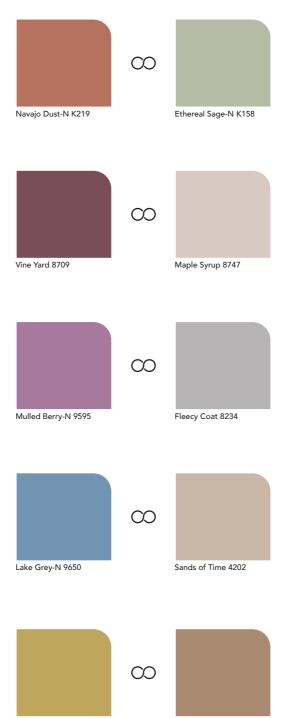

#### **Recommended Combinations**

Green Beret 7838

Warm Khaki-N K206

#### **Recommended Combinations**

Retro Blue-N 9680

Misty Moon-NK102