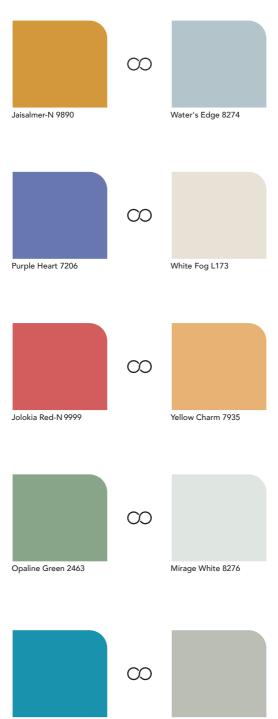

#### **Recommended Combinations**

Green Beret 7838

Warm Khaki-N K206

#### **Recommended Combinations**

Retro Blue-N 9680

Misty Moon-NK102