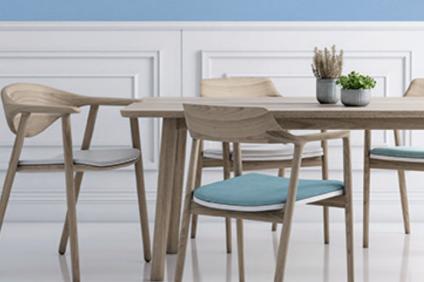

#### THE PERFECT COMBINATION OF HYGIENE AND AESTHETICS THAT ENSURES A SAFE & BEAUTIFUL HOME FOR YOU.

Royale Health Shield, the first paint in India with Silver Ion Technology. The technology is recommended\* by the Indian Medical Association. It kills 99%<sup>#</sup> Infection causing bacteria on the walls. It also absorbs Formaldehyde which is a common source of indoor air pollution.

| KILLS 99% <sup>#</sup><br>BACTERIA | On Walls within 2 hours of exposure.                                |
|------------------------------------|---------------------------------------------------------------------|
| SILVER ION<br>TECHNOLOGY           | Technology Recommended* by the Indian<br>Medical Association.       |
| HELPS<br>PURIFY AIR                | Neutralizes Formaldehyde - a common source of indoor air pollution. |
| BEST-IN-CLASS<br>FINISH            | Gives a luxurious finish to your walls.                             |
| EXCELLENT STAIN<br>RESISTANCE      | Wipes away toughest of stains                                       |