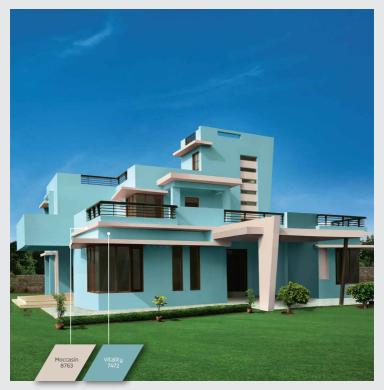

# Latest Combinations

| Burst Of Spring | 7772 | Casablanca*   | 7927 |
|-----------------|------|---------------|------|
|                 |      |               |      |
| Cotton Wool     | L104 | Signal Red    | 0520 |
|                 |      |               |      |
| Mainsteam       | 7491 | Ashberry*     | 7366 |
|                 |      |               |      |
| Crushed Ice     | L140 | Valley Green* | 7511 |
|                 |      |               |      |
| Sands Of Time   | 4202 | Nut Brown-N*  | 0419 |
|                 |      |               |      |
| Serene Valley   | 7675 | Lemon Souffle | 7773 |
|                 |      |               |      |
| Lavender Hush   | 8219 | Rave Raisin*  | 8743 |

### Latest Combinations

Shades are shown for indication purpose only. Also available in Brilliant White 0912.

\*Please apply 3 coats of Apex Ultima for good shade hiding

## COLOUR COMBINATIONS