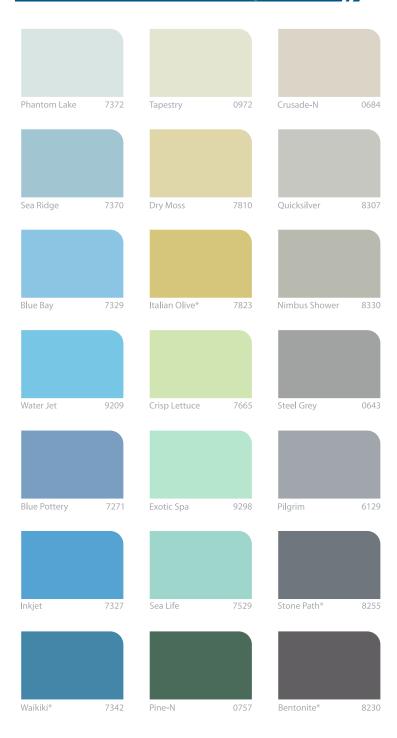

11 11





## Whites, Beiges & Browns



# Yellows, Oranges & Reds



## Blues, Greens & Greys



# Latest Combinations

| Burst Of Spring | 7772 | Casablanca*   | 7927 |
|-----------------|------|---------------|------|
|                 |      |               |      |
| Cotton Wool     | L104 | Signal Red    | 0520 |
|                 |      |               |      |
| Mainsteam       | 7491 | Ashberry*     | 7366 |
|                 |      |               |      |
| Crushed Ice     | L140 | Valley Green* | 7511 |
|                 |      |               |      |
| Sands Of Time   | 4202 | Nut Brown-N*  | 0419 |
|                 |      |               |      |
| Serene Valley   | 7675 | Lemon Souffle | 7773 |
|                 |      |               |      |
| Lavender Hush   | 8219 | Rave Raisin*  | 8743 |

### Latest Combinations



Shades are shown for indication purpose only. A