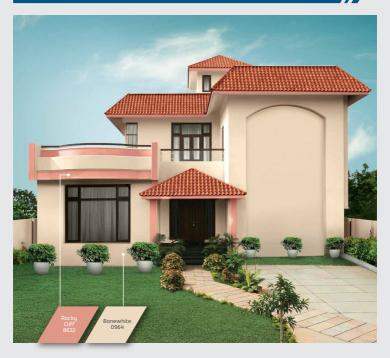

# Latest Combinations

| Burst Of Spring | 7772 | Casablanca*   | 7927 |
|-----------------|------|---------------|------|
|                 |      |               |      |
| Cotton Wool     | L104 | Signal Red    | 0520 |
|                 |      |               |      |
| Mainsteam       | 7491 | Ashberry*     | 7366 |
|                 |      |               |      |
| Crushed Ice     | L140 | Valley Green* | 7511 |
|                 |      |               |      |
| Sands Of Time   | 4202 | Nut Brown-N*  | 0419 |
|                 |      |               |      |
| Serene Valley   | 7675 | Lemon Souffle | 7773 |
|                 |      |               |      |
| Lavender Hush   | 8219 | Rave Raisin*  | 8743 |

### Latest Combinations

Shades are shown for indication purpose only. Also available in Brilliant White 0912.

\*Please apply 3 coats of Apex Ultima for good shade hiding

## COLOUR COMBINATIONS