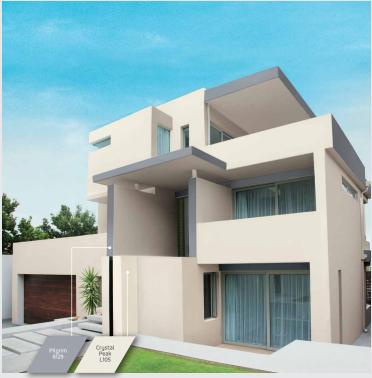

# Latest Combinations

| Burst Of Spring | 7772 | Casablanca*   | 7927 |
|-----------------|------|---------------|------|
|                 |      |               |      |
| Cotton Wool     | L104 | Signal Red    | 0520 |
|                 |      |               |      |
| Mainsteam       | 7491 | Ashberry*     | 7366 |
|                 |      |               |      |
| Crushed Ice     | L140 | Valley Green* | 7511 |
|                 |      |               |      |
| Sands Of Time   | 4202 | Nut Brown-N*  | 0419 |
|                 |      |               |      |
| Serene Valley   | 7675 | Lemon Souffle | 7773 |
|                 |      |               |      |
| Lavender Hush   | 8219 | Rave Raisin*  | 8743 |

### Latest Combinations

Shades are shown for indication purpose only. Also available in Brilliant White 0912.

\*Please apply 3 coats of Apex Ultima for good shade hiding

## COLOUR COMBINATIONS