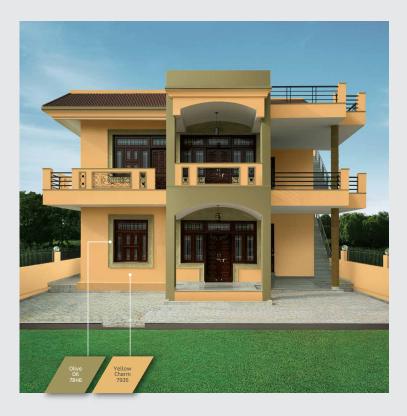

# Latest Combinations

| Burst Of Spring | 7772 | Casablanca*   | 7927 |
|-----------------|------|---------------|------|
|                 |      |               |      |
| Cotton Wool     | L104 | Signal Red    | 0520 |
|                 |      |               |      |
| Mainsteam       | 7491 | Ashberry*     | 7366 |
|                 |      |               |      |
| Crushed Ice     | L140 | Valley Green* | 7511 |
|                 |      |               |      |
| Sands Of Time   | 4202 | Nut Brown-N*  | 0419 |
|                 |      |               |      |
| Serene Valley   | 7675 | Lemon Souffle | 7773 |
|                 |      |               |      |
| Lavender Hush   | 8219 | Rave Raisin*  | 8743 |

### Latest Combinations

Shades are shown for indication purpose only. Also available in Brilliant White 0912.

\*Please apply 3 coats of Apex Ultima for good shade hiding

## COLOUR COMBINATIONS