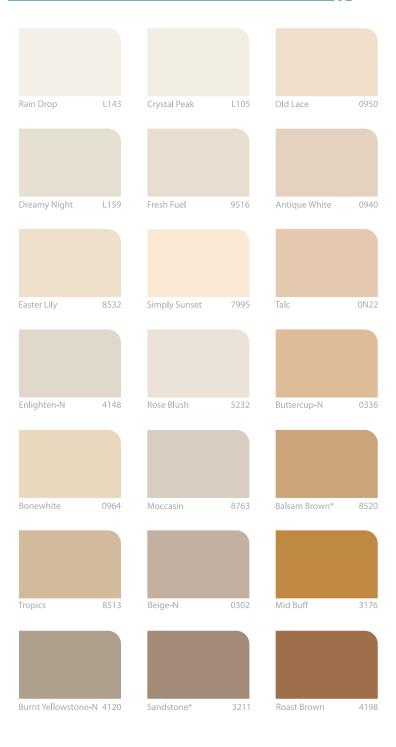

11 11





## Whites, Beiges & Browns



# Yellows, Oranges & Reds



## Blues, Greens & Greys



# Latest Combinations

| Burst Of Spring | 7772 | Casablanca*   | 7927 |
|-----------------|------|---------------|------|
|                 |      |               |      |
| Cotton Wool     | L104 | Signal Red    | 0520 |
|                 |      |               |      |
| Mainsteam       | 7491 | Ashberry*     | 7366 |
|                 |      |               |      |
| Crushed Ice     | L140 | Valley Green* | 7511 |
|                 |      |               |      |
| Sands Of Time   | 4202 | Nut Brown-N*  | 0419 |
|                 |      |               |      |
| Serene Valley   | 7675 | Lemon Souffle | 7773 |
|                 |      |               |      |
| Lavender Hush   | 8219 | Rave Raisin*  | 8743 |

### Latest Combin