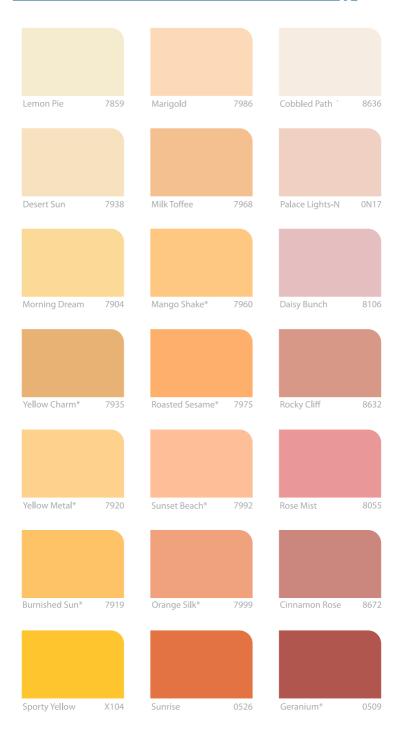

11 11





## Whites, Beiges & Browns



# Yellows, Oranges & Reds



## Blues, Greens & Greys



# Latest Combinations

| Burst Of Spring | 7772 | Casablanca*   | 7927 |
|-----------------|------|---------------|------|
|                 |      |               |      |
| Cotton Wool     | L104 | Signal Red    | 0520 |
|                 |      |               |      |
| Mainsteam       | 7491 | Ashberry*     | 7366 |
|                 |      |               |      |
| Crushed Ice     | L140 | Valley Green* | 7511 |
|                 |      |               |      |
| Sands Of Time   | 4202 | Nut Brown-N*  | 0419 |
|                 |      |               |      |
| Serene Valley   | 7675 | Lemon Souffle | 7773 |
|                 |      |               |      |
| Lavender Hush   | 8219 | Rave Raisin*  | 8743 |

### Latest Combinations



Shades are shown fo