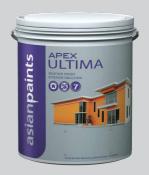

### APEX ULTIMA

Asian Paints Apex Ultima with ColourStay™ is a water-based, 100% acrylic, anti algal, high performance exterior wall finish.