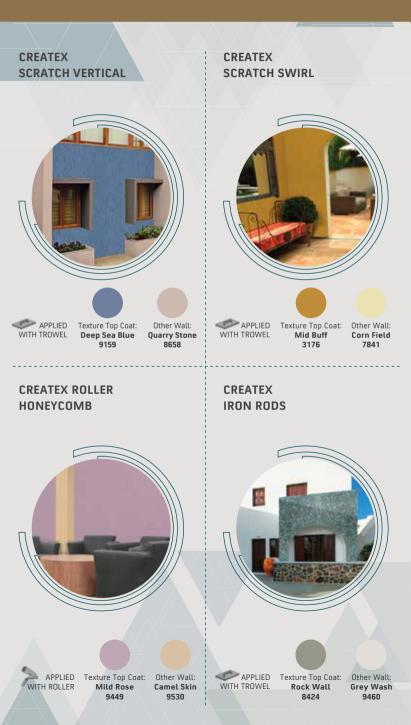

Scratch Texture

**Roller Finish** 

### **ADVANTAGES OF CREATEX**

#### EXTERIOR AND INTERIOR

Superior formulation making it durable for exteriors and also usable on interior walls.

#### DURA STICK FORMULA

Imparts superior adhesion on all types of surfaces.

**COVERS CRACKS** 

### PATTERNS

Roller

Conventional spray