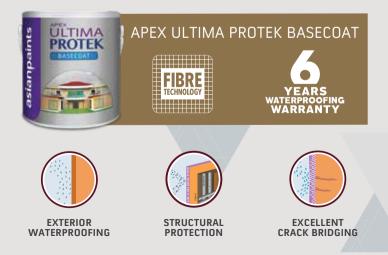

# ULTIMA PROTEK

Asian Paints brings to your wall the ultimate combination of unmatched protection with amazing beauy. Apex Ultima Protek Basecoat provides the durability to the surface through the Fibre Technology and the Apex Ultima Protek Topcoat with its Lamination guard shields the house from all kind of vagaries of the weather.

### For waterproofing requirement, use Ultima Protek Basecoat with Ultima Protek Topcoat

Fresh Surfaces: Apply a self-priming coat of Protek Basecoat (dilute 1 ltr of Basecoat with 300 ml of water) with a spreading rate of 75 - 80 sq.ft / ltr. After drying for 4 - 6 hours apply another coat of Protek Basecoat without dilution with a spreading rate of 75 - 80 sq.ft / ltr. Repainting: On surfaces previously painted, apply one coat of Protek Basecoat without dilution at a spreading rate of 35 - 40 sq.ft / ltr and allow to dry for 4 - 6 hours.