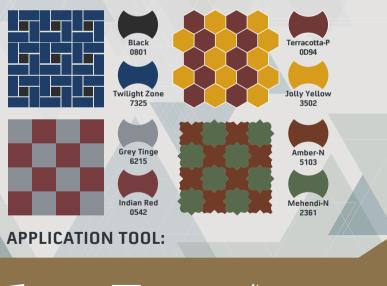

## COLOUR COMBINATIONS

## COLOUR COMBINATIONS AS SEEN ON THE COVER

BRILLIANT WHITE