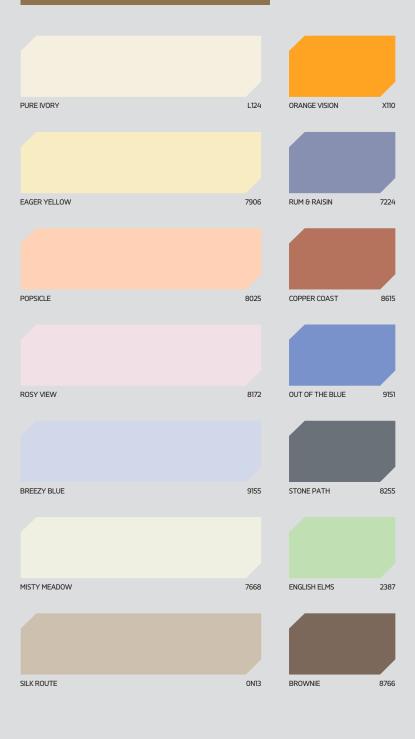

Ê

## <sup>apex</sup> ULTIMA



## BEIGES, BROWNS & GREY



# YELLOWS, ORANGES & RED



## PURPLES, BLUES & GREENS



# COLOUR COMBINATIONS



## COLOUR COMBINATIONS



## COLOUR COMBINATIONS AS SEEN ON THE COVER



BRILLIANT WHITE

## APEX FLOOR GUARD



Apex Floor Guard is also available in the following direct shades: White 0908, Golden Yellow 3300 & Black 0801.



An undulated exterior wall can spoil the look of your home, while cracks can lead to water seepage and dampness. So what's the best way to get around these problems? It's simple. Apply Apex Createx texture over it. A tough layer that not only forms a protective barrier but also offers you a range of beautiful texture options to add oomph to the façade of your home.



Scratch Texture



**Roller Finish** 

### **ADVANTAGES OF CREATEX**



#### EXTERIOR AND INTERIOR

Superior formulation making it durable for exteriors and also usable on interior walls.



#### DUR