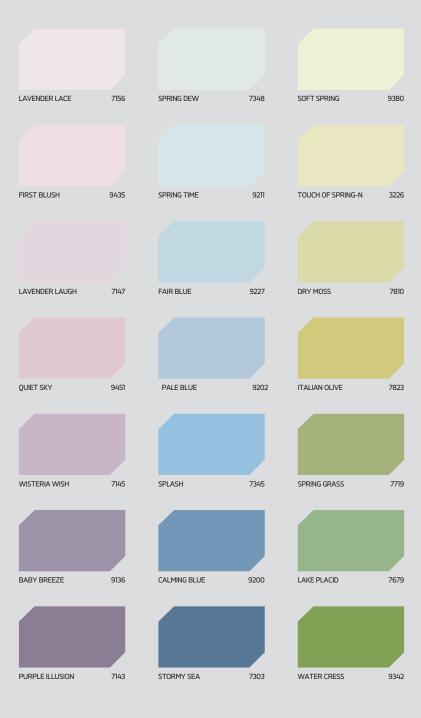

Ê

## <sup>apex</sup> ULTIMA



## BEIGES, BROWNS & GREY



# YELLOWS, ORANGES & RED



## PURPLES, BLUES & GREENS



# COLOUR COMBINATIONS



## COLOUR COMBINATIONS



## COLOUR COMBINATIONS AS SEEN ON THE COVER



BRILLIANT WHITE

## APEX FLOOR GUARD



Apex Floor Guard is also available in the following direct shades: White 0908, Golden Yellow 3300 & Black 0801.



An undulated exterior wall can spoil the look of your home, while cracks can lead to water seepage and dampness. So what's the best way to get around these problems? It's simple. Apply Apex Createx texture over it. A tough layer that not only forms a protective barrier but also offers you a range of beautiful texture options to add oomph to the façade of your home.



Scratch Texture



**Roller Finish** 

### **ADVANTAGES OF CREATEX**



#### EXTERIOR AND INTERIOR

Superior formulation making it durable for exteriors and also usable on in