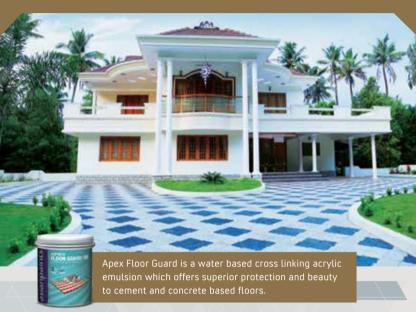

## APEX FLOOR GUARD

Apex Floor Guard is also available in the following direct shades: White 0908, Golden Yellow 3300 & Black 0801.

An undulated exterior wall can spoil the look of your home, while cracks can lead to water seepage and dampness. So what's the best way to get around these problems? It's simple. Apply Apex Createx texture over it. A tough layer that not only forms a protective barrier but also offers you a range of beautiful texture options to add oomph to the façade of your home.

### APEX FLOOR GUARD

### SUBSTRATES:

- Cement Blocks
- Cement Tiles
- Concrete Floors
- Stamped Concrete Floors