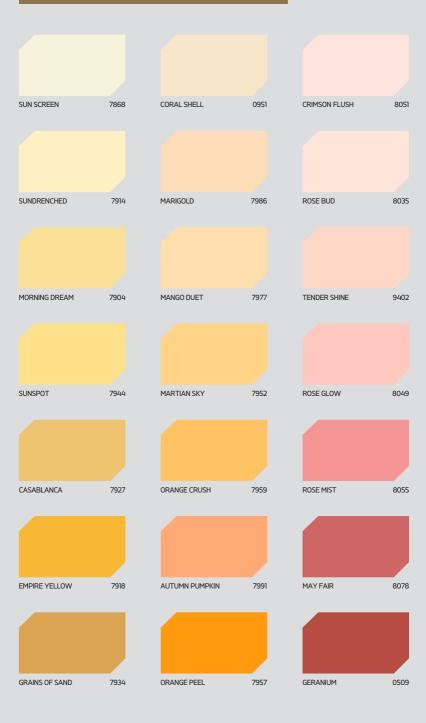

Ê

## <sup>apex</sup> ULTIMA



## BEIGES, BROWNS & GREY



# YELLOWS, ORANGES & RED



## PURPLES, BLUES & GREENS



# COLOUR COMBINATIONS



## COLOUR COMBINATIONS



## COLOUR COMBINATIONS AS SEEN ON THE COVER



BRILLIANT WHITE

## APEX FLOOR GUARD



Apex Floor Guard is also available in the following direct shades: White 0908, Golden Yellow 3300 & Black 0801.



An undulated exterior wall can spoil the look of your home, while cracks can lead to water seepage and dampness. So what's the best way to get around these problems? It's simple. Apply Apex Createx texture over it. A tough layer that not only forms a protective barrier but also offers you a range of beautiful texture options to add oomph to the façade of your home.



Scratch Texture



**Roller Finish** 

### **ADVANTAGES OF CREATEX**



#### EXTERIOR AND INTERIOR

Superior formulation making it durable for e