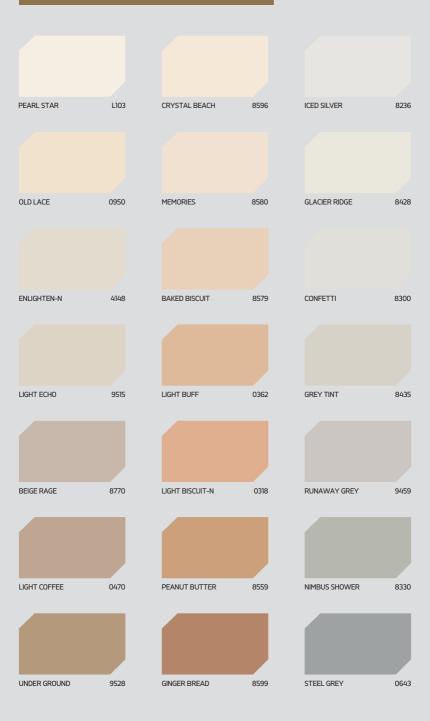

Ê

## <sup>apex</sup> ULTIMA



## BEIGES, BROWNS & GREY



# YELLOWS, ORANGES & RED



## PURPLES, BLUES & GREENS



# COLOUR COMBINATIONS



## COLOUR COMBINATIONS



## COLOUR COMBINATIONS AS SEEN ON THE COVER



BRILLIANT WHITE

## APEX FLOOR GUARD



Apex Floor Guard is also available in the following direct shades: White 0908, Golden Yellow 3300 & Black 0801.



An undulated exterior wall can spoil the look of your home, while cracks can lead to water seepage and dampness. So what's the best way to get around these problems? It's simple. Apply Apex Createx texture over it. A tough layer that not only forms a protective barrier but also offers you a range of beautiful texture options to add oomph to the façade of your home.



Scratch Texture



**Roller Finish** 

### **ADVANTAGES OF CREATEX**



#### EXTERIOR AND INTERIOR

Superior formula