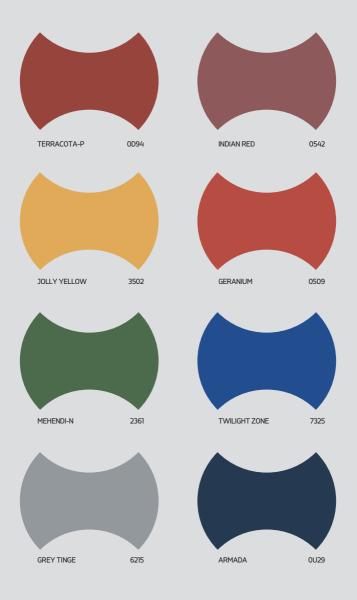

## BEIGES, BROWNS & GREY

# YELLOWS, ORANGES & RED

## PURPLES, BLUES & GREENS

## COLOUR COMBINATIONS AS SEEN ON THE COVER

BRILLIANT WHITE