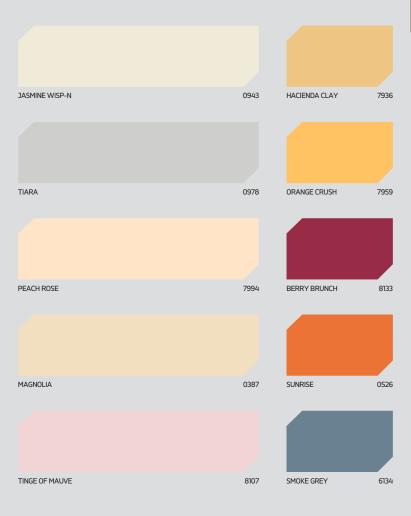

Ê

## <sup>apex</sup> ULTIMA



## BEIGES, BROWNS & GREY



# YELLOWS, ORANGES & RED



## PURPLES, BLUES & GREENS



# COLOUR COMBINATIONS



## COLOUR COMBINATIONS



## COLOUR COMBINATIONS AS SEEN ON THE COVER



BRILLIANT WHITE

## APEX FLOOR GUARD



Apex Floor Guard is also available in the following direct shades: White 0908, Golden Yellow 3300 & Black 0801.



An undulated exterior wall can spoil the look of your home, while cracks can lead to water seepage and dampness. So what's the best way to get around these problems? It's simple. Apply Apex Createx texture over it. A tough layer that not only forms a protective barrier but also offers you a range of beautiful texture options to add oomph to the façade of your home.



Scratch Texture



**Roller Finish** 

### **ADVANTAGES OF CREATEX**



#### EXTERIOR AND INTERIOR

Superior formulation making it durable for exteriors and also usable on interior walls.



#### DURA STICK FORMULA

Imparts s